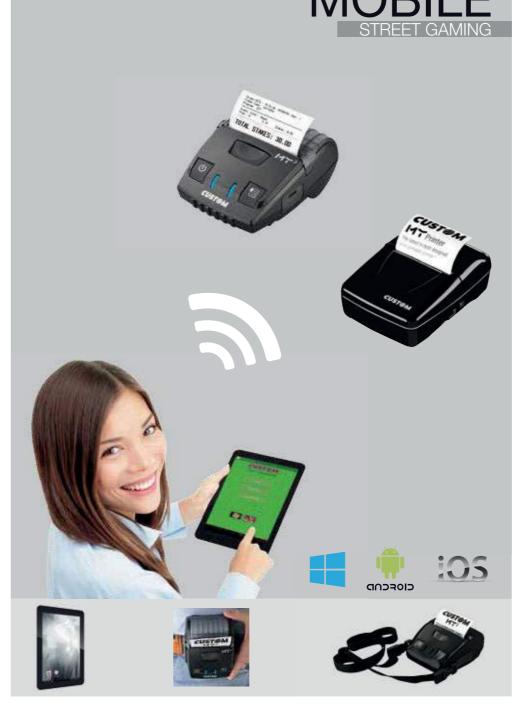

# MODULAR GAMING TERMINALS

Custom's Terminals are based on modular solutions. Starting from the main unit with last generation PC and Touch screen, different kind of peripherals can be added to achieve the needs of each retail shop, from low to high volume vendors.