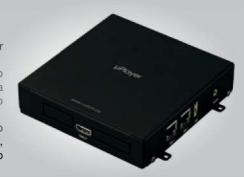

# **MICROPLAYER**

HDMI Multimedia Player

Easy, Versatile and ultra compact player. MicroPlayer plays high quality electronic multimedia contents to HD displays

- Pilot a TV/monitor
- Predisposed to be connected to the web for the remote management of contents
- Internal 1.2 GB memory and possibility to upload and update quickly multimedia contents through additional SD card, up to
- Manages different multimedia formats: Video (mpg2, mpg4, divx); Pictures (jpg. Png, tiff, bmp); Music (mp3, wav, wma); Web (web pages, streaming)
- "MicroPlaylist Manager" software: allows to configure the contents remotely through an Ethernet connection,

and then play them as you wish in a preset

Using a timer function, you can also programme the viewing of an event at a set

3" desktop printer