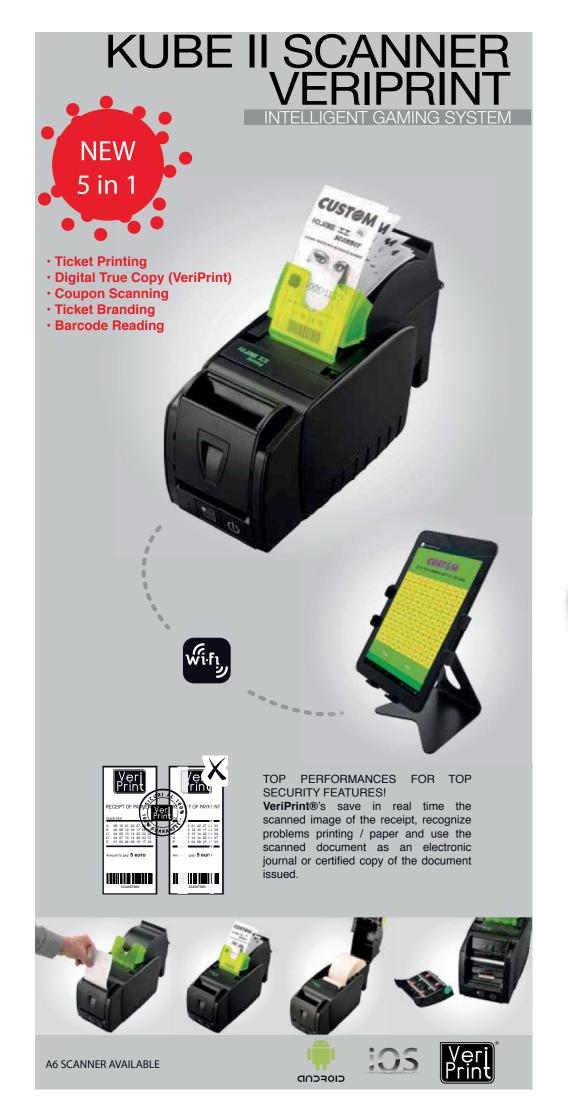

ANINDO SEA Jl. Fatmawati Raya No. 55, Jakarta Selatan 12410 INDONESIA Tel. +62 21 7590 0909 Fax +62 21 759 00 808

CUSTOM HANINDO PHILIPPINES 900A Vicente Madrigal Bldg. 6793 Ayala Ave. Makati City, PHILIPPINES Tel: (63 2)-844 5480

#### CUSTOM HANINDO THAILAND Nirvana@Work Kaset-Nawamin 343/7-8 Moo 9 Klongkum Bungkum Bangkok 10230, THAILAND Tel. +66 (0) 2-106-5999 - Fax +66 (0) 2-106-5998

CUSTOM HANINDO SINGAPORE 16 Jalan Kilang Timor #03-02 Redhill Forum Singapore, 159308, SINGAPORE Tel. +65 6908 0281 - Fax +65 6274 2103

CUSTOM AFRICA Viking House, Waiyaki Way, Westlands, Nairobi KENYA Tel. +254 202725546 Fax +254 722518114

# Unit 13 Meadowbrook Business Park Jacaranda Street

Olivedale, Randburg SOUTH AFRICA Tel. 011-462-0984 / 0426 Fax 0866 104 182



CHE-108 018 777 MWST





biz



# MODULAR GAMING TERMINALS

Custom's Terminals are based on modular solutions. Starting from the main unit with last generation PC and Touch screen, different kind of peripherals can be added to achieve the needs of each retail shop, from low to high volume vendors.





APP

#### **Customized APPs**

- · Contacts and geo-location
- Push notifications
- News
- QRCODE download
- ..and more!











# **MICROPLAYER**

HDMI Multimedia Player

Easy, Versatile and ultra compact player. MicroPlayer plays high quality electronic multimedia contents to HD displays

- Pilot a TV/monitor
- Predisposed to be connected to the web for the remote management of contents
- Internal 1.2 GB memory and possibility to upload and update quickly multimedia contents through additional SD card, up to
- Manag