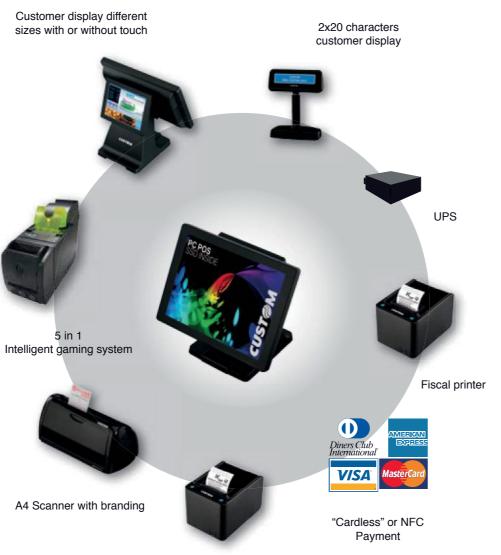

# MODULAR GAMING TERMINALS

Custom's Terminals are based on modular solutions. Starting from the main unit with last generation PC and Touch screen, different kind of peripherals can be added to achieve the needs of each retail shop, from low to high volume vendors.